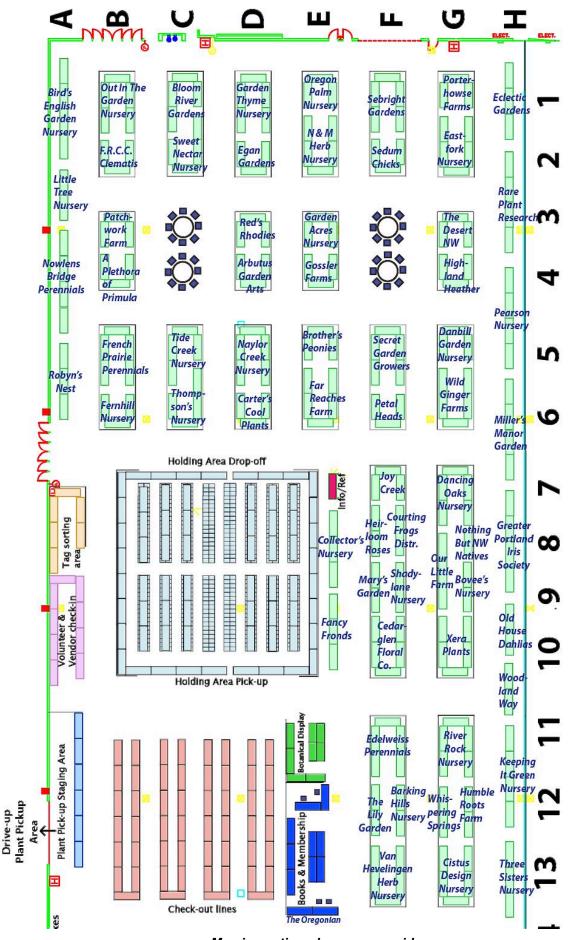

Map is continued on reverse side

| Loc  | Nursery Name                | Loc  | Nursery Name                                | Loc  | Nursery Name                |
|------|-----------------------------|------|---------------------------------------------|------|-----------------------------|
| B-4  | A Plethora of Primula       | B-2  | Friends o/t Rogerson<br>Clematis Collection | H-4  | Pearson Nursery             |
| D-4  | Arbutus Garden Arts         | E-3  | Garden Acres Nursery                        | F-6  | Petal Heads                 |
| F-12 | Barking Hills Nursery       | D-1  | Garden Thyme Nursery                        | G-1  | Porterhowse Farms           |
| A-1  | Bird's English Garden       | E-4  | Gossler Farms Nursery                       | H-3  | Rare Plant Research         |
| C-1  | Bloom River Gardens         | H-8  | Greater Portland Iris Society               | D-3  | Red's Rhodies               |
| G-9  | Bovee's Nursery             | F-8  | Heirloom Roses                              | G-11 | River Rock Nursery          |
| E-5  | Brothers Peonies            | G-4  | Highland Heather                            | A-5  | Robyn's Nest Nursery        |
| D-6  | Carters Cool Plants         | G-12 | Humble Roots Farm                           | F-1  | Sebright Gardens            |
| F-10 | Cedarglen Floral Company    | F-7  | Joy Creek Nursery                           | F-5  | Secret Garden Growers, LLC  |
| G-13 | Cistus Design Nursery       | H-12 | Keeping It Green Nursery                    | F-2  | Sedum Chicks                |
| E-8  | Collector's Nursery         | A-3  | Little Tree Nursery                         | F-9  | Shadylane Nursery           |
| F-8  | Courting Frogs Distributing | F-9  | Mary's Garden                               | C-2  | Sweet Nectar Nursery        |
| G-5  | Danbill Garden Nursery      | H-6  | Miller's Manor Gardens                      | G-3  | The Desert Northwest        |
| G-7  | Dancing Oaks Nursery        | E-2  | N & M Herb Nursery                          | F-12 | The Lily Garden             |
| G-2  | Eastfork Nursery            | D-5  | Naylor Creek Nursery                        | C-6  | Thompson's Nursery          |
| H-1  | Eclectic Gardens            | G-8  | Nothing But NW Natives                      | H-13 | Three Sisters Nursery       |
| F-11 | Edelweiss Perennials        | A-4  | Nowlens Bridge Perennials                   | C-5  | Tide Creek Nursery          |
| D-2  | Egan Gardens                | H-10 | Old House Dahlias                           | F-13 | Van Hevelingen Herb Nursery |
| E-10 | Fancy Fronds                | E-1  | Oregon Palm Nursery                         | G-12 | Whispering Springs          |
| E-6  | Far Reaches Farm            | G-9  | Our Little Farm & Nursery                   | G-6  | Wild Ginger Farm            |
| B-6  | Fernhill Nursery            | B-1  | Out In The Garden Nursery                   | H-10 | Woodland Way Nursery        |
| B-5  | French Prairie Perennials   | B-3  | Patchwork Farm & Nursery                    | G-10 | Xera Plants, Inc            |