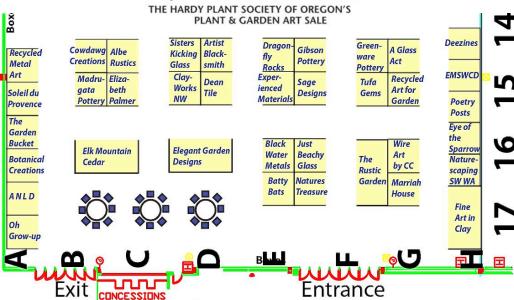

| Loc  | Artist Name                    |  |  |
|------|--------------------------------|--|--|
| G-14 | A Glass Act                    |  |  |
| A-17 | A.N.L.D.                       |  |  |
| C-14 | Albe Rustics                   |  |  |
| D-14 | Artist Blacksmith              |  |  |
| E-16 | Batty Bats                     |  |  |
| E-16 | Black Waters Metals            |  |  |
| A-16 | Botanical Creations            |  |  |
| D-15 | Clayworks Northwest            |  |  |
| B-14 | Cowdawg Creations              |  |  |
| D-15 | Dean Tile                      |  |  |
| H-14 | Deezines                       |  |  |
| E-14 | Dragonfly Rocks                |  |  |
| D-16 | Elegant Garden                 |  |  |
|      | Design                         |  |  |
| C-15 | Elizabeth Palmer               |  |  |
| B-16 | Elk Mountain Cedar             |  |  |
| H-15 | EMCWCD                         |  |  |
| E-15 | Experienced Materials          |  |  |
| H-16 | Eye of the Sparrow             |  |  |
| H-17 | Fine Art in Clay               |  |  |
| F-14 | Gibson Pottery                 |  |  |
| F-14 | Greenware Pottery              |  |  |
| F-16 | Just Beachy Glass              |  |  |
| B-15 | Madrugada Pottery              |  |  |
| G-16 | Marriah House                  |  |  |
| F-16 | Nature's Treasure              |  |  |
| H-16 | NatureScaping SW<br>WA         |  |  |
| A-17 | Oh Grow-up                     |  |  |
| H-15 | Poetry Posts                   |  |  |
| G-15 | Recycled Art for the<br>Garden |  |  |
| A-14 | Recycled Metal Art             |  |  |
| F-15 | Sage Designs                   |  |  |
| A-15 | Soleil du Provence             |  |  |
| A-16 | The Garden Bucket              |  |  |
| E-13 | The Oregonian                  |  |  |
| F-16 | The Rustic Garden              |  |  |
| F-15 | TufaGems                       |  |  |
| D-14 | Two Sisters Kicking<br>Glass   |  |  |
| G-16 | Wire Art by CC                 |  |  |
|      |                                |  |  |