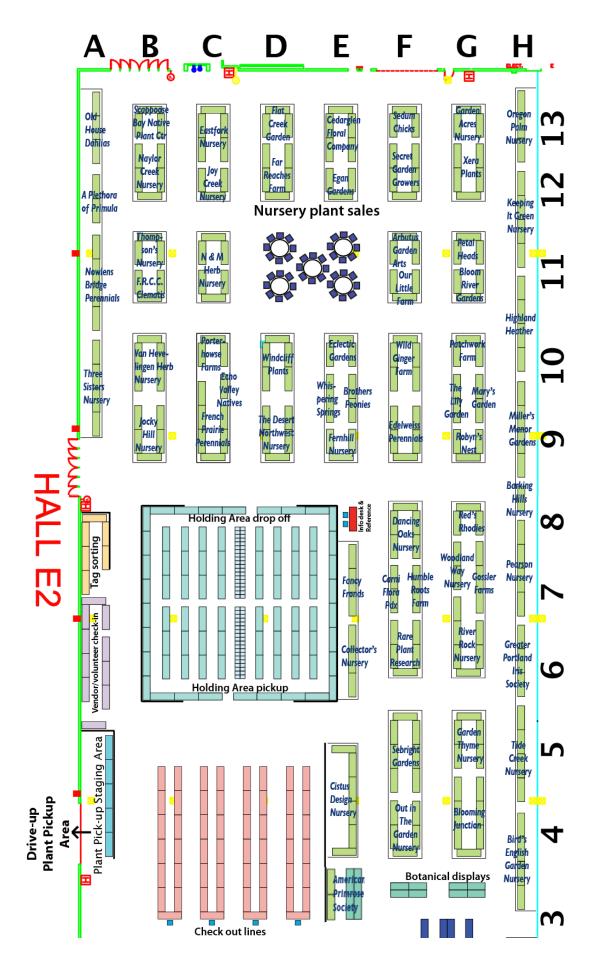

Map is continued on reverse side

April 12 & 13, 2014 10am - 3pm Portland EXPO Center, Hall E

Helpful information:

- Personal shopping assistance is available for persons with disabilities. Please ask the Greeters at the entrance to contact one of our personal shoppers to assist you.
- No strollers, wagons, carts, or pets
- Lost & found items will be held at the Volunteer checkin table
- A holding area is available for safekeeping your plants while you're shopping for more.
- Pay for your plants at the Check-out area; pay for your art purchases directly to the artists; pay for books at the books table.
- HPSO memberships can be purchased at the Book Sales tables.
- Your plants will be loaded into your car for you when you use our drive-through plant loading service provided by the South Salem High School Music Boosters. Tips are appreciated (but optional).

|                                                                                               | Hort                                                                                                                                                                                                                                                                                 | la                                                                                                            | ndía                                                                                                                                                                                                                                                                                             |                                                                                                   |                                                                                                                                                                                                                                                                                         |                 | • - • | Loc                                                                                     | Artist Name                                                                                                                                                                                                                                                                 |
|-----------------------------------------------------------------------------------------------|--------------------------------------------------------------------------------------------------------------------------------------------------------------------------------------------------------------------------------------------------------------------------------------|---------------------------------------------------------------------------------------------------------------|--------------------------------------------------------------------------------------------------------------------------------------------------------------------------------------------------------------------------------------------------------------------------------------------------|---------------------------------------------------------------------------------------------------|-----------------------------------------------------------------------------------------------------------------------------------------------------------------------------------------------------------------------------------------------------------------------------------------|-----------------|-------|-----------------------------------------------------------------------------------------|-----------------------------------------------------------------------------------------------------------------------------------------------------------------------------------------------------------------------------------------------------------------------------|
|                                                                                               |                                                                                                                                                                                                                                                                                      |                                                                                                               | ETY OF OREGON'S                                                                                                                                                                                                                                                                                  |                                                                                                   |                                                                                                                                                                                                                                                                                         | Ray             |       | D-2                                                                                     | A Glass Act                                                                                                                                                                                                                                                                 |
|                                                                                               |                                                                                                                                                                                                                                                                                      | & GARD                                                                                                        | EN ART SALE                                                                                                                                                                                                                                                                                      | _                                                                                                 | Books                                                                                                                                                                                                                                                                                   | Huston<br>Dee-  |       | C-2                                                                                     | Albe Rustics                                                                                                                                                                                                                                                                |
| Recy<br>Met                                                                                   | tal Cowdawg Albe                                                                                                                                                                                                                                                                     | Clay                                                                                                          | A Glass Gluson Sag                                                                                                                                                                                                                                                                               |                                                                                                   |                                                                                                                                                                                                                                                                                         | zines           |       | D-2                                                                                     | All Decked Out Glass                                                                                                                                                                                                                                                        |
| Ar<br>Recy                                                                                    | aled Madeu-                                                                                                                                                                                                                                                                          | All                                                                                                           | Act Pottery Desig                                                                                                                                                                                                                                                                                | _                                                                                                 |                                                                                                                                                                                                                                                                                         | Tin             |       | A-1                                                                                     | Art of Stone                                                                                                                                                                                                                                                                |
| Art fo                                                                                        | or the gada Palmer/                                                                                                                                                                                                                                                                  | Deck                                                                                                          | ed Black- Marriah f                                                                                                                                                                                                                                                                              | y                                                                                                 | Elk Mountain<br>Cedar                                                                                                                                                                                                                                                                   | Man<br>The      |       | H-1                                                                                     | Batty Bats                                                                                                                                                                                                                                                                  |
| Gar<br>Livir                                                                                  | den Pottery                                                                                                                                                                                                                                                                          | Out                                                                                                           | smith Ro                                                                                                                                                                                                                                                                                         | <u>k</u> s                                                                                        |                                                                                                                                                                                                                                                                                         | Garder          |       | A-1                                                                                     | Blackwaters Metal                                                                                                                                                                                                                                                           |
| Ston                                                                                          | 0                                                                                                                                                                                                                                                                                    |                                                                                                               | Artists Booths                                                                                                                                                                                                                                                                                   |                                                                                                   |                                                                                                                                                                                                                                                                                         | Bucket<br>Batty |       | E-1                                                                                     | Blue Trillium Designs                                                                                                                                                                                                                                                       |
| Coel                                                                                          | in the second                                                                                                                                                                                                                                                                        | Gard<br>Art I                                                                                                 | Doto                                                                                                                                                                                                                                                                                             | nical                                                                                             | Indio<br>The Metal                                                                                                                                                                                                                                                                      | Bats            |       | F-1                                                                                     | Botanical Creations                                                                                                                                                                                                                                                         |
| Glas                                                                                          | Grass Cole                                                                                                                                                                                                                                                                           |                                                                                                               | s Garden Fire Blue                                                                                                                                                                                                                                                                               | tions                                                                                             | Rustie Art                                                                                                                                                                                                                                                                              | Faron           | 1     | D-2                                                                                     | Clayworks Northwest                                                                                                                                                                                                                                                         |
| wate                                                                                          |                                                                                                                                                                                                                                                                                      | Fr <mark>eebo</mark><br>Meta                                                                                  | rn Designs Trillium Trea                                                                                                                                                                                                                                                                         |                                                                                                   | Garden Wire<br>Art                                                                                                                                                                                                                                                                      | Evans           | • •   | A-1                                                                                     | Coella Glass                                                                                                                                                                                                                                                                |
| Meto<br>Art o                                                                                 |                                                                                                                                                                                                                                                                                      | Metu                                                                                                          | Designs                                                                                                                                                                                                                                                                                          |                                                                                                   | by C&C                                                                                                                                                                                                                                                                                  | Oh-             |       | B-2                                                                                     | Cowdawg Creations                                                                                                                                                                                                                                                           |
| Ston                                                                                          |                                                                                                                                                                                                                                                                                      |                                                                                                               |                                                                                                                                                                                                                                                                                                  |                                                                                                   | _                                                                                                                                                                                                                                                                                       | Growuf          |       | H-2                                                                                     | Deezines                                                                                                                                                                                                                                                                    |
|                                                                                               |                                                                                                                                                                                                                                                                                      |                                                                                                               |                                                                                                                                                                                                                                                                                                  | Intra                                                                                             | ince 🤗                                                                                                                                                                                                                                                                                  |                 |       | F-2                                                                                     | Dragonfly Rock                                                                                                                                                                                                                                                              |
| Α                                                                                             | B C                                                                                                                                                                                                                                                                                  | =ν                                                                                                            | ָם ר E                                                                                                                                                                                                                                                                                           | Ē                                                                                                 | G                                                                                                                                                                                                                                                                                       | Н               |       | D-1                                                                                     | Elegant Garden<br>Designs                                                                                                                                                                                                                                                   |
|                                                                                               |                                                                                                                                                                                                                                                                                      |                                                                                                               |                                                                                                                                                                                                                                                                                                  | -                                                                                                 |                                                                                                                                                                                                                                                                                         |                 |       | C-2                                                                                     | Elizabeth Sullivan                                                                                                                                                                                                                                                          |
| Loc                                                                                           | Nursery Name                                                                                                                                                                                                                                                                         | Loc                                                                                                           | Nursery Name                                                                                                                                                                                                                                                                                     | Loc                                                                                               | Nursery Name                                                                                                                                                                                                                                                                            |                 |       | G-2                                                                                     | Elk Mountain Cedar                                                                                                                                                                                                                                                          |
| A-12                                                                                          | A Plethora of Primula                                                                                                                                                                                                                                                                | C-9                                                                                                           | French Prairie Perennials                                                                                                                                                                                                                                                                        | G-11                                                                                              | Petal Heads                                                                                                                                                                                                                                                                             |                 |       | E-1                                                                                     | Essence of Fire LLC                                                                                                                                                                                                                                                         |
| E-3                                                                                           | American Primula Society                                                                                                                                                                                                                                                             | B-11                                                                                                          | Friends o/t Rogerson                                                                                                                                                                                                                                                                             | C-10                                                                                              | Porterhowse Farms                                                                                                                                                                                                                                                                       |                 |       | H-1                                                                                     | Faron Evans                                                                                                                                                                                                                                                                 |
| F-11                                                                                          | botanical display                                                                                                                                                                                                                                                                    | G-13                                                                                                          | Clematis Collection                                                                                                                                                                                                                                                                              | F-6                                                                                               | Rare Plant Research                                                                                                                                                                                                                                                                     |                 |       | D-1                                                                                     | Freeborn Metal                                                                                                                                                                                                                                                              |
|                                                                                               | Arbutus Garden Arts                                                                                                                                                                                                                                                                  |                                                                                                               | Garden Acres Nursery                                                                                                                                                                                                                                                                             |                                                                                                   |                                                                                                                                                                                                                                                                                         |                 |       | D-1                                                                                     | Garden Art By James                                                                                                                                                                                                                                                         |
| H-8                                                                                           | Barking Hills Nursery                                                                                                                                                                                                                                                                | G-5                                                                                                           | Garden Thyme Nursery                                                                                                                                                                                                                                                                             | G-8                                                                                               | Red's Rhodies                                                                                                                                                                                                                                                                           |                 |       | E-2                                                                                     | Gibson Pottery                                                                                                                                                                                                                                                              |
| H-4                                                                                           | Bird's English Garden                                                                                                                                                                                                                                                                | G-7                                                                                                           | Gossler Farms Nursery                                                                                                                                                                                                                                                                            | G-6                                                                                               | River Rock Nursery                                                                                                                                                                                                                                                                      |                 |       | G-2                                                                                     | HPSO Books                                                                                                                                                                                                                                                                  |
|                                                                                               |                                                                                                                                                                                                                                                                                      | _                                                                                                             |                                                                                                                                                                                                                                                                                                  |                                                                                                   |                                                                                                                                                                                                                                                                                         |                 |       |                                                                                         |                                                                                                                                                                                                                                                                             |
| G-11                                                                                          | Bloom River Gardens                                                                                                                                                                                                                                                                  | H-6                                                                                                           | Greater Portland Iris Society                                                                                                                                                                                                                                                                    | G-9                                                                                               | Robyn's Nest Nursery                                                                                                                                                                                                                                                                    |                 |       | G-1                                                                                     | Indio Metal Art                                                                                                                                                                                                                                                             |
| G-11<br>G-4                                                                                   | Bloom River Gardens<br>Blooming Junction                                                                                                                                                                                                                                             | H-6<br>H-11                                                                                                   | Greater Portland Iris Society<br>Highland Heather                                                                                                                                                                                                                                                | G-9<br>B-13                                                                                       | Robyn's Nest Nursery<br>Scappoose Bay Native                                                                                                                                                                                                                                            | Plants          |       | G-1<br>A-2                                                                              | Indio Metal Art<br>Living Stone                                                                                                                                                                                                                                             |
| -                                                                                             |                                                                                                                                                                                                                                                                                      |                                                                                                               |                                                                                                                                                                                                                                                                                                  |                                                                                                   |                                                                                                                                                                                                                                                                                         | Plants          |       |                                                                                         | I                                                                                                                                                                                                                                                                           |
| G-4                                                                                           | Blooming Junction                                                                                                                                                                                                                                                                    | H-11                                                                                                          | Highland Heather                                                                                                                                                                                                                                                                                 | B-13<br>F-5                                                                                       | Scappoose Bay Native                                                                                                                                                                                                                                                                    |                 |       | A-2                                                                                     | Living Stone                                                                                                                                                                                                                                                                |
| G-4<br>E-10                                                                                   | Blooming Junction<br>Brothers Peonies                                                                                                                                                                                                                                                | H-11<br>F-7                                                                                                   | Highland Heather<br>Humble Roots Farm                                                                                                                                                                                                                                                            | B-13<br>F-5                                                                                       | Scappoose Bay Native<br>Sebright Gardens                                                                                                                                                                                                                                                |                 |       | A-2<br>B-2                                                                              | Living Stone<br>Madrugada Pottery                                                                                                                                                                                                                                           |
| G-4<br>E-10<br>F-7                                                                            | Blooming Junction<br>Brothers Peonies<br>Carnal Flora Pdx                                                                                                                                                                                                                            | H-11<br>F-7<br>B-9                                                                                            | Highland Heather<br>Humble Roots Farm<br>Jockey Hill Nursery                                                                                                                                                                                                                                     | B-13<br>F-5<br>F-12                                                                               | Scappoose Bay Native<br>Sebright Gardens<br>Secret Garden Grower                                                                                                                                                                                                                        |                 |       | A-2<br>B-2<br>E-2                                                                       | Living Stone<br>Madrugada Pottery<br>Marriah House Studio                                                                                                                                                                                                                   |
| G-4<br>E-10<br>F-7<br>E-13<br>E-4                                                             | Blooming Junction<br>Brothers Peonies<br>Carnal Flora Pdx<br>Cedarglen Floral Company<br>Cistus Design Nursery                                                                                                                                                                       | H-11<br>F-7<br>B-9<br>C-12<br>H-12                                                                            | Highland Heather<br>Humble Roots Farm<br>Jockey Hill Nursery<br>Joy Creek Nursery<br>Keeping It Green Nursery                                                                                                                                                                                    | B-13<br>F-5<br>F-12<br>F-13<br>D-9                                                                | Scappoose Bay Native<br>Sebright Gardens<br>Secret Garden Grower<br>Sedum Chicks<br>The Desert Northwest                                                                                                                                                                                |                 |       | A-2<br>B-2<br>E-2<br>H-1                                                                | Living Stone<br>Madrugada Pottery<br>Marriah House Studio<br>Oh Grow-up                                                                                                                                                                                                     |
| G-4<br>E-10<br>F-7<br>E-13<br>E-4<br>E-6                                                      | Blooming Junction<br>Brothers Peonies<br>Carnal Flora Pdx<br>Cedarglen Floral Company<br>Cistus Design Nursery<br>Collector's Nursery                                                                                                                                                | H-11<br>F-7<br>B-9<br>C-12<br>H-12<br>E-10                                                                    | Highland Heather<br>Humble Roots Farm<br>Jockey Hill Nursery<br>Joy Creek Nursery<br>Keeping It Green Nursery<br>Mary's Garden                                                                                                                                                                   | B-13<br>F-5<br>F-12<br>F-13<br>D-9<br>G-10                                                        | Scappoose Bay Native<br>Sebright Gardens<br>Secret Garden Grower<br>Sedum Chicks<br>The Desert Northwest<br>The Lily Garden                                                                                                                                                             |                 |       | A-2<br>B-2<br>E-2<br>H-1<br>D-2                                                         | Living Stone<br>Madrugada Pottery<br>Marriah House Studio<br>Oh Grow-up<br>Osmolski Blacksmith                                                                                                                                                                              |
| G-4<br>E-10<br>F-7<br>E-13<br>E-4<br>E-6<br>F-8                                               | Blooming Junction<br>Brothers Peonies<br>Carnal Flora Pdx<br>Cedarglen Floral Company<br>Cistus Design Nursery<br>Collector's Nursery<br>Dancing Oaks Nursery                                                                                                                        | H-11<br>F-7<br>B-9<br>C-12<br>H-12<br>E-10<br>H-9                                                             | Highland Heather<br>Humble Roots Farm<br>Jockey Hill Nursery<br>Joy Creek Nursery<br>Keeping It Green Nursery<br>Mary's Garden<br>Miller's Manor Gardens                                                                                                                                         | B-13<br>F-5<br>F-12<br>F-13<br>D-9<br>G-10<br>B-11                                                | Scappoose Bay Native<br>Sebright Gardens<br>Secret Garden Grower<br>Sedum Chicks<br>The Desert Northwest<br>The Lily Garden<br>Thompson's Nursery                                                                                                                                       |                 |       | A-2<br>B-2<br>E-2<br>H-1<br>D-2<br>B-1                                                  | Living Stone<br>Madrugada Pottery<br>Marriah House Studio<br>Oh Grow-up<br>Osmolski Blacksmith<br>Pane in the Grass                                                                                                                                                         |
| G-4<br>E-10<br>F-7<br>E-13<br>E-4<br>E-6<br>F-8<br>C-13                                       | Blooming Junction<br>Brothers Peonies<br>Carnal Flora Pdx<br>Cedarglen Floral Company<br>Cistus Design Nursery<br>Collector's Nursery<br>Dancing Oaks Nursery<br>Eastfork Nursery                                                                                                    | H-11<br>F-7<br>B-9<br>C-12<br>H-12<br>E-10<br>H-9<br>C-11                                                     | Highland Heather<br>Humble Roots Farm<br>Jockey Hill Nursery<br>Joy Creek Nursery<br>Keeping It Green Nursery<br>Mary's Garden<br>Miller's Manor Gardens<br>N & M Herb Nursery                                                                                                                   | B-13<br>F-5<br>F-12<br>F-13<br>D-9<br>G-10<br>B-11<br>A-10                                        | Scappoose Bay Native<br>Sebright Gardens<br>Secret Garden Grower<br>Sedum Chicks<br>The Desert Northwest<br>The Lily Garden<br>Thompson's Nursery<br>Three Sisters Nursery                                                                                                              |                 |       | A-2<br>B-2<br>E-2<br>H-1<br>D-2<br>B-1<br>A-2                                           | Living Stone<br>Madrugada Pottery<br>Marriah House Studio<br>Oh Grow-up<br>Osmolski Blacksmith<br>Pane in the Grass<br>Recycled Art Garden                                                                                                                                  |
| G-4<br>E-10<br>F-7<br>E-13<br>E-4<br>E-6<br>F-8<br>C-13<br>C-10                               | Blooming Junction<br>Brothers Peonies<br>Carnal Flora Pdx<br>Cedarglen Floral Company<br>Cistus Design Nursery<br>Collector's Nursery<br>Dancing Oaks Nursery<br>Eastfork Nursery<br>Echo Valley Natives                                                                             | H-11<br>F-7<br>B-9<br>C-12<br>H-12<br>E-10<br>H-9<br>C-11<br>B-12                                             | Highland Heather<br>Humble Roots Farm<br>Jockey Hill Nursery<br>Joy Creek Nursery<br>Keeping It Green Nursery<br>Mary's Garden<br>Miller's Manor Gardens<br>N & M Herb Nursery<br>Naylor Creek Nursery                                                                                           | B-13<br>F-5<br>F-12<br>F-13<br>D-9<br>G-10<br>B-11<br>A-10<br>H-5                                 | Scappoose Bay Native<br>Sebright Gardens<br>Secret Garden Grower<br>Sedum Chicks<br>The Desert Northwest<br>The Lily Garden<br>Thompson's Nursery<br>Three Sisters Nursery<br>Tide Creek Nursery                                                                                        | s, LLC          |       | A-2<br>B-2<br>E-2<br>H-1<br>D-2<br>B-1<br>A-2<br>A-2                                    | Living Stone<br>Madrugada Pottery<br>Marriah House Studio<br>Oh Grow-up<br>Osmolski Blacksmith<br>Pane in the Grass<br>Recycled Art Garden<br>Recycled Metal Art                                                                                                            |
| G-4<br>E-10<br>F-7<br>E-13<br>E-4<br>E-6<br>F-8<br>C-13                                       | Blooming Junction<br>Brothers Peonies<br>Carnal Flora Pdx<br>Cedarglen Floral Company<br>Cistus Design Nursery<br>Collector's Nursery<br>Dancing Oaks Nursery<br>Eastfork Nursery                                                                                                    | H-11<br>F-7<br>B-9<br>C-12<br>H-12<br>E-10<br>H-9<br>C-11                                                     | Highland Heather<br>Humble Roots Farm<br>Jockey Hill Nursery<br>Joy Creek Nursery<br>Keeping It Green Nursery<br>Mary's Garden<br>Miller's Manor Gardens<br>N & M Herb Nursery                                                                                                                   | B-13<br>F-5<br>F-12<br>F-13<br>D-9<br>G-10<br>B-11<br>A-10                                        | Scappoose Bay Native<br>Sebright Gardens<br>Secret Garden Grower<br>Sedum Chicks<br>The Desert Northwest<br>The Lily Garden<br>Thompson's Nursery<br>Three Sisters Nursery                                                                                                              | s, LLC          |       | A-2<br>B-2<br>E-2<br>H-1<br>D-2<br>B-1<br>A-2<br>A-2<br>C-2                             | Living Stone<br>Madrugada Pottery<br>Marriah House Studio<br>Oh Grow-up<br>Osmolski Blacksmith<br>Pane in the Grass<br>Recycled Art Garden<br>Recycled Metal Art<br>Roberta Palmer                                                                                          |
| G-4<br>E-10<br>F-7<br>E-13<br>E-4<br>E-6<br>F-8<br>C-13<br>C-10                               | Blooming Junction<br>Brothers Peonies<br>Carnal Flora Pdx<br>Cedarglen Floral Company<br>Cistus Design Nursery<br>Collector's Nursery<br>Dancing Oaks Nursery<br>Eastfork Nursery<br>Echo Valley Natives                                                                             | H-11<br>F-7<br>B-9<br>C-12<br>H-12<br>E-10<br>H-9<br>C-11<br>B-12                                             | Highland Heather<br>Humble Roots Farm<br>Jockey Hill Nursery<br>Joy Creek Nursery<br>Keeping It Green Nursery<br>Mary's Garden<br>Miller's Manor Gardens<br>N & M Herb Nursery<br>Naylor Creek Nursery                                                                                           | B-13<br>F-5<br>F-12<br>F-13<br>D-9<br>G-10<br>B-11<br>A-10<br>H-5                                 | Scappoose Bay Native<br>Sebright Gardens<br>Secret Garden Grower<br>Sedum Chicks<br>The Desert Northwest<br>The Lily Garden<br>Thompson's Nursery<br>Three Sisters Nursery<br>Tide Creek Nursery                                                                                        | s, LLC          |       | A-2<br>B-2<br>E-2<br>H-1<br>D-2<br>B-1<br>A-2<br>A-2<br>C-2<br>F-2                      | Living Stone<br>Madrugada Pottery<br>Marriah House Studio<br>Oh Grow-up<br>Osmolski Blacksmith<br>Pane in the Grass<br>Recycled Art Garden<br>Recycled Metal Art<br>Roberta Palmer<br>Sage Designs                                                                          |
| G-4<br>E-10<br>F-7<br>E-13<br>E-4<br>E-6<br>F-8<br>C-13<br>C-10<br>E-10                       | Blooming Junction<br>Brothers Peonies<br>Carnal Flora Pdx<br>Cedarglen Floral Company<br>Cistus Design Nursery<br>Collector's Nursery<br>Dancing Oaks Nursery<br>Eastfork Nursery<br>Echo Valley Natives<br>Eclectic Gardens                                                         | H-11<br>F-7<br>B-9<br>C-12<br>H-12<br>E-10<br>H-9<br>C-11<br>B-12<br>A-11                                     | Highland Heather<br>Humble Roots Farm<br>Jockey Hill Nursery<br>Joy Creek Nursery<br>Keeping It Green Nursery<br>Mary's Garden<br>Miller's Manor Gardens<br>N & M Herb Nursery<br>Naylor Creek Nursery<br>Nowlens Bridge Perennials                                                              | B-13<br>F-5<br>F-12<br>F-13<br>D-9<br>G-10<br>B-11<br>A-10<br>H-5<br>B-10                         | Scappoose Bay Native<br>Sebright Gardens<br>Secret Garden Grower<br>Sedum Chicks<br>The Desert Northwest<br>The Lily Garden<br>Thompson's Nursery<br>Three Sisters Nursery<br>Tide Creek Nursery<br>Van Hevelingen Herb N                                                               | s, LLC          |       | A-2<br>B-2<br>E-2<br>H-1<br>D-2<br>B-1<br>A-2<br>C-2<br>F-2<br>C-1                      | Living Stone<br>Madrugada Pottery<br>Marriah House Studio<br>Oh Grow-up<br>Osmolski Blacksmith<br>Pane in the Grass<br>Recycled Art Garden<br>Recycled Metal Art<br>Roberta Palmer<br>Sage Designs<br>Stacy Cole                                                            |
| G-4<br>E-10<br>F-7<br>E-13<br>E-4<br>E-6<br>F-8<br>C-13<br>C-10<br>E-10<br>F-9                | Blooming Junction<br>Brothers Peonies<br>Carnal Flora Pdx<br>Cedarglen Floral Company<br>Cistus Design Nursery<br>Collector's Nursery<br>Dancing Oaks Nursery<br>Eastfork Nursery<br>Echo Valley Natives<br>Eclectic Gardens<br>Edelweiss Perennials                                 | H-11<br>F-7<br>B-9<br>C-12<br>H-12<br>E-10<br>H-9<br>C-11<br>B-12<br>A-11<br>A-13                             | Highland Heather<br>Humble Roots Farm<br>Jockey Hill Nursery<br>Joy Creek Nursery<br>Keeping It Green Nursery<br>Mary's Garden<br>Miller's Manor Gardens<br>N & M Herb Nursery<br>Naylor Creek Nursery<br>Nowlens Bridge Perennials<br>Old House Dahlias                                         | B-13<br>F-5<br>F-12<br>F-13<br>D-9<br>G-10<br>B-11<br>A-10<br>H-5<br>B-10<br>E-10                 | Scappoose Bay Native<br>Sebright Gardens<br>Secret Garden Grower<br>Sedum Chicks<br>The Desert Northwest<br>The Lily Garden<br>Thompson's Nursery<br>Three Sisters Nursery<br>Tide Creek Nursery<br>Van Hevelingen Herb N<br>Whispering Springs                                         | s, LLC          |       | A-2<br>B-2<br>E-2<br>H-1<br>D-2<br>B-1<br>A-2<br>C-2<br>F-2<br>C-1<br>H-2               | Living Stone<br>Madrugada Pottery<br>Marriah House Studio<br>Oh Grow-up<br>Osmolski Blacksmith<br>Pane in the Grass<br>Recycled Art Garden<br>Recycled Art Garden<br>Recycled Metal Art<br>Roberta Palmer<br>Sage Designs<br>Stacy Cole<br>The Garden Bucket                |
| G-4<br>E-10<br>F-7<br>E-13<br>E-4<br>E-6<br>F-8<br>C-13<br>C-10<br>E-10<br>F-9<br>E-12        | Blooming Junction<br>Brothers Peonies<br>Carnal Flora Pdx<br>Cedarglen Floral Company<br>Cistus Design Nursery<br>Collector's Nursery<br>Dancing Oaks Nursery<br>Eastfork Nursery<br>Echo Valley Natives<br>Eclectic Gardens<br>Edelweiss Perennials<br>Egan Gardens                 | H-11<br>F-7<br>B-9<br>C-12<br>H-12<br>E-10<br>H-9<br>C-11<br>B-12<br>A-11<br>A-13<br>H-13                     | Highland Heather<br>Humble Roots Farm<br>Jockey Hill Nursery<br>Joy Creek Nursery<br>Keeping It Green Nursery<br>Mary's Garden<br>Miller's Manor Gardens<br>N & M Herb Nursery<br>Naylor Creek Nursery<br>Nowlens Bridge Perennials<br>Old House Dahlias<br>Oregon Palm Nursery                  | B-13<br>F-5<br>F-12<br>F-13<br>D-9<br>G-10<br>B-11<br>A-10<br>H-5<br>B-10<br>E-10<br>F-10         | Scappoose Bay Native<br>Sebright Gardens<br>Secret Garden Grower<br>Sedum Chicks<br>The Desert Northwest<br>The Lily Garden<br>Thompson's Nursery<br>Three Sisters Nursery<br>Tide Creek Nursery<br>Van Hevelingen Herb N<br>Whispering Springs<br>Wild Ginger Farm                     | s, LLC          |       | A-2<br>B-2<br>E-2<br>H-1<br>D-2<br>B-1<br>A-2<br>C-2<br>F-2<br>C-1<br>H-2<br>G-2        | Living Stone<br>Madrugada Pottery<br>Marriah House Studio<br>Oh Grow-up<br>Osmolski Blacksmith<br>Pane in the Grass<br>Recycled Art Garden<br>Recycled Metal Art<br>Roberta Palmer<br>Sage Designs<br>Stacy Cole<br>The Garden Bucket<br>The Oregonian                      |
| G-4<br>E-10<br>F-7<br>E-13<br>E-4<br>E-6<br>F-8<br>C-13<br>C-10<br>E-10<br>F-9<br>E-12<br>E-7 | Blooming Junction<br>Brothers Peonies<br>Carnal Flora Pdx<br>Cedarglen Floral Company<br>Cistus Design Nursery<br>Collector's Nursery<br>Dancing Oaks Nursery<br>Eastfork Nursery<br>Echo Valley Natives<br>Eclectic Gardens<br>Edelweiss Perennials<br>Egan Gardens<br>Fancy Fronds | H-11     F-7     B-9     C-12     H-11     E-10     H-9     C-11     B-12     A-11     A-13     H-13     F-11 | Highland Heather   Humble Roots Farm   Jockey Hill Nursery   Joy Creek Nursery   Keeping It Green Nursery   Mary's Garden   Miller's Manor Gardens   N & M Herb Nursery   Naylor Creek Nursery   Nowlens Bridge Perennials   Old House Dahlias   Oregon Palm Nursery   Our Little Farm & Nursery | B-13<br>F-5<br>F-12<br>F-13<br>D-9<br>G-10<br>B-11<br>A-10<br>H-5<br>B-10<br>E-10<br>F-10<br>D-10 | Scappoose Bay Native<br>Sebright Gardens<br>Secret Garden Grower<br>Sedum Chicks<br>The Desert Northwest<br>The Lily Garden<br>Thompson's Nursery<br>Three Sisters Nursery<br>Tide Creek Nursery<br>Van Hevelingen Herb N<br>Whispering Springs<br>Wild Ginger Farm<br>Windcliff Plants | s, LLC          |       | A-2<br>B-2<br>E-2<br>H-1<br>D-2<br>B-1<br>A-2<br>C-2<br>F-2<br>C-1<br>H-2<br>G-2<br>F-1 | Living Stone<br>Madrugada Pottery<br>Marriah House Studio<br>Oh Grow-up<br>Osmolski Blacksmith<br>Pane in the Grass<br>Recycled Art Garden<br>Recycled Metal Art<br>Roberta Palmer<br>Sage Designs<br>Stacy Cole<br>The Garden Bucket<br>The Oregonian<br>The Rustic Garden |