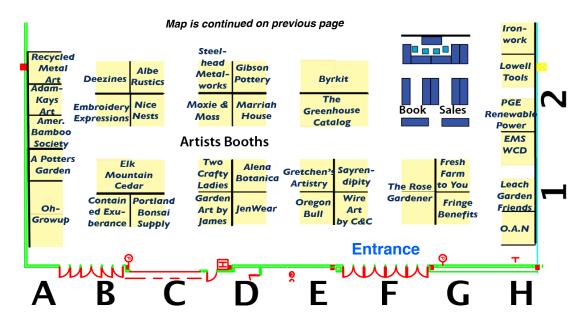

Map is continued on next page

| Loc | Artists & Others                       |  |  |  |  |
|-----|----------------------------------------|--|--|--|--|
| A-1 | A Potter's Garden                      |  |  |  |  |
| A-2 | Adamkaysart                            |  |  |  |  |
| C-2 | Albe Rustic Furniture                  |  |  |  |  |
| D-1 | Alena Botanica                         |  |  |  |  |
| A-2 | American Bamboo Soc.                   |  |  |  |  |
| E-2 | Byrkit                                 |  |  |  |  |
| B-1 | Contained Exuberance                   |  |  |  |  |
| B-2 | Deezines                               |  |  |  |  |
| B-1 | Elk Mountain Cedar                     |  |  |  |  |
| B-2 | Embroidery Expressions                 |  |  |  |  |
| H-2 | E.M.S.W.C.D                            |  |  |  |  |
| G-1 | Farm Fresh to You                      |  |  |  |  |
| G-1 | Fringe Benefits Weaving                |  |  |  |  |
| D-1 | Garden Art by James                    |  |  |  |  |
| D-2 | Gibson Pottery                         |  |  |  |  |
| E-5 | Great Plant Picks                      |  |  |  |  |
| E-1 | Gretchen's Artistry                    |  |  |  |  |
| H-3 | Image Custom Ironwork                  |  |  |  |  |
| D-1 | JenWear                                |  |  |  |  |
| H-1 | Leach Garden Friends                   |  |  |  |  |
| H-2 | Lowell's Tools                         |  |  |  |  |
| D-2 | Marriah House                          |  |  |  |  |
| D-2 | Moxie & Moss Workwear                  |  |  |  |  |
| C-2 | Nice Nests                             |  |  |  |  |
| A-1 | Oh-Growup                              |  |  |  |  |
| H-1 | OR Assoc of Nurseries                  |  |  |  |  |
| E-3 | Oregon Live                            |  |  |  |  |
| H-2 | PGE Renewable Power                    |  |  |  |  |
| C-1 | Portland Bonsai Supply                 |  |  |  |  |
| A-2 | Recycled Metal Art                     |  |  |  |  |
| F-1 | Sayrendipity Studios                   |  |  |  |  |
| D-2 | Steelhead Metalworks                   |  |  |  |  |
| H-4 | Swarm Portland                         |  |  |  |  |
| E-2 | The Greenhouse Catalog                 |  |  |  |  |
| F-1 | The Rose Gardener                      |  |  |  |  |
| D-1 | Two Crafty Ladies                      |  |  |  |  |
| H-4 | Urban Bees & Gardens                   |  |  |  |  |
| E-1 | Warner Valley Compost<br>(Oregon Bull) |  |  |  |  |
| F-1 | Wire Art by CC                         |  |  |  |  |
|     |                                        |  |  |  |  |