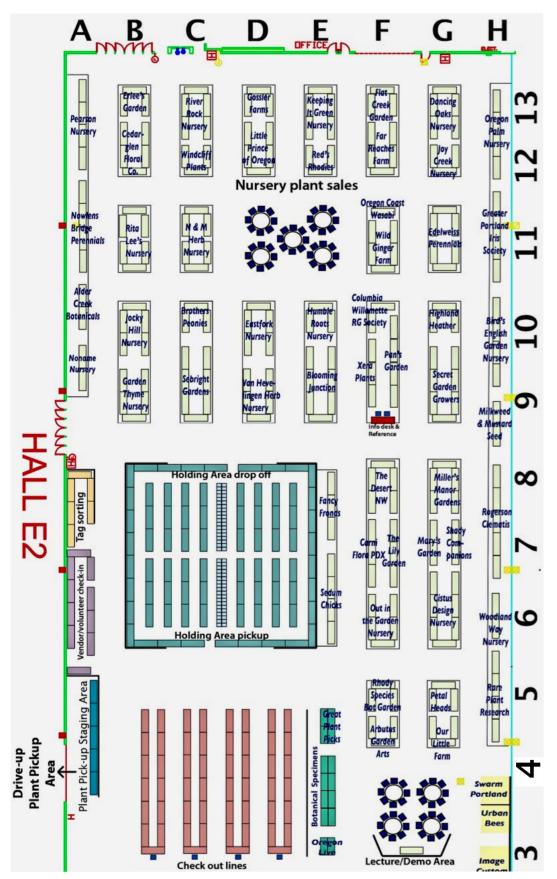

| Loc  | Nursery Name                               | Loc  | Nursery Name                  | Loc  | Nursery Name                |
|------|--------------------------------------------|------|-------------------------------|------|-----------------------------|
| A-10 | Alder Creek Botanicals                     | H-11 | Greater Portland Iris Society | G-5  | Petal Heads                 |
| F-5  | Arbutus Garden Arts                        | G-10 | Highland Heather              | H-5  | Rare Plant Research         |
| H-10 | Bird's English Garden                      | E-10 | Humble Roots Farm             | E-12 | Red's Rhodies               |
| E-9  | Blooming Junction                          | B-10 | Jockey Hill Nursery           | F-5  | Rhododendron Species B G    |
| C-10 | Brothers Peonies                           | G-12 | Joy Creek Nursery             | B-11 | Rita Lees Nursery           |
| F-7  | Carni Flora Pdx                            | E-13 | Keeping It Green Nursery      | C-13 | River Rock Nursery          |
| B-12 | Cedarglen Floral Company                   | D-12 | Little Prince of Oregon       | H-7  | Rogerson Clematis Garden    |
| G-6  | Cistus Design Nursery                      | G-7  | Mary's Garden                 | C-9  | Sebright Gardens            |
| F-10 | Columbia-Willamette Rock<br>Garden Society | H-9  | Milkweed & Mustard Seed       | G-9  | Secret Garden Growers, LLC  |
| G-13 | Dancing Oaks Nursery                       | G-8  | Miller's Manor Gardens        | E-6  | Sedum Chicks                |
| D-10 | Eastfork Nursery                           | C-11 | N & M Herb Nursery            | G-7  | Shady Companions            |
| G-11 | Edelweiss Perennials                       | A-9  | Noname Nursery                | F-8  | The Desert Northwest        |
| B-13 | Erlee's Garden                             | A-11 | Nowlens Bridge Perennials     | A-7  | The Lily Garden             |
| E-8  | Fancy Fronds                               | F-11 | Oregon Coast Wasabi           | D-9  | Van Hevelingen Herb Nursery |
| F-12 | Far Reaches Farm                           | H-13 | Oregon Palm Nursery           | F-11 | Wild Ginger Farm            |
| F-13 | Flat Creek Garden Center                   | G-5  | Our Little Farm & Nursery     | C-12 | Windcliff Plants            |
| B-9  | Garden Thyme Nursery                       | F-6  | Out In The Garden Nursery     | H-6  | Woodland Way Nursery        |
| D-13 | Gossler Farms Nursery                      | F-9  | Pan's Garden                  | F-9  | Xera Plants, Inc            |
|      |                                            | A-13 | Pearson Nursery               |      |                             |